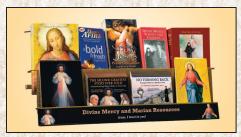

#### ADDITIONAL HEADER BOARDS

Interchangeable with any Next Generation display

**Divine Mercy** 

Spanish

Youth

#### **Divine Mercy Specialized Module Kit** \$196.90

Kit includes:

10 each of 2 CDs • 2-4 each of 2 Books • 4 Booklets 50 each of 2 Pamphlets • 50 each of 2 Prayer Cards