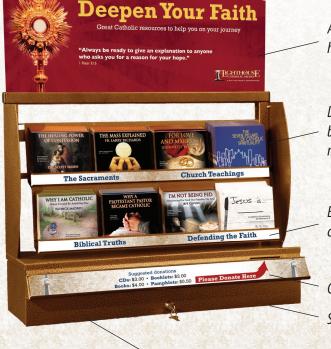

## The Next Generation Wall Mount Display

A <u>PERFECT</u> way to help you reach more parishioners by offering authentic Catholic media in your church and at special events!

Attractive double-sided header board

Display 8 CDs, 10 booklets, 4 books, or 5 pamphlets (extra modules available)

Eye-catching topic cards provided FREE

Clear donation signage

Secure storage space

Double-locking extra-secure cash box is easy to remove

#### KEY BENEFITS

- Easily mounts on walls... or displays on a table!
- Displays all types of media, including books, booklets, pamphlets, and more
- Secure storage and donation box, conveniently located on bottom of display
- Attractive brushed metallic golden finish

#### ADDITIONAL MODULES AVAILABLE

Customize your display! See next page for details

Display dimensions

H: 18" • W: 25" • D: 7"