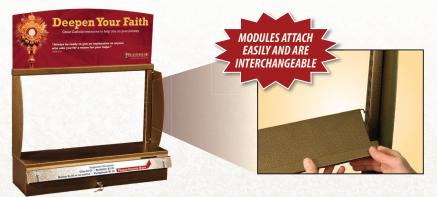

#### ADDITIONAL MODULES AVAILABLE

Customize your display! See next page for details

Display dimensions

H: 18" • W: 25" • D: 7"

## Additional modules for your display!

Interchangeability allows you to make a wide variety of media available to your parishioners

A standard wall mount display includes just one CD module. But what if you wish to select additional modules to provide more options? Use our simple Next Generation Display Customization Form!