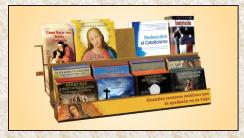

## The Next Generation Wall Mount Display

A <u>PERFECT</u> way to help you reach more parishioners by offering authentic Catholic media in your church and at special events!

Attractive double-sided header board

Display 8 CDs, 10 booklets, 4 books, or 5 pamphlets (extra modules available)

Eye-catching topic cards provided FREE

Clear donation signage

Secure storage space

Double-locking extra-secure cash box is easy to remove

#### KEY BENEFITS

- Easily mounts on walls... or displays on a table!
- Displays all types of media, including books, booklets, pamphlets, and more
- Secure storage and donation box, conveniently located on bottom of display
- Attractive brushed metallic golden finish