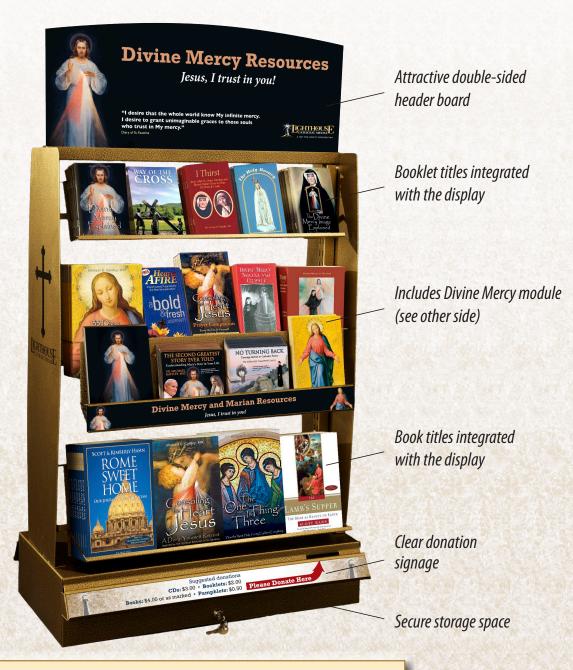

# The Divine Mercy Resource Center

A <u>PERFECT</u> way to help spread the message of Divine Mercy to more parishioners by offering the widest variety of authentic Divine Mercy-related media in your church and at special events!

#### **Key Benefits**

- Two-sided design offers easy access and maximum promotional capability
- Displays all types of media, including books, booklets, pamphlets, and more
- Secure storage and donation box, conveniently located on bottom of display

#### OPTIONAL SECOND SIDE

Customize your display! See our Table Top Display flyer for details

"Fully Loaded" Divine Mercy Resource Center — Only \$764!

Retail value: \$1,256,42 (39% discount)

Includes shelves and products for front side.