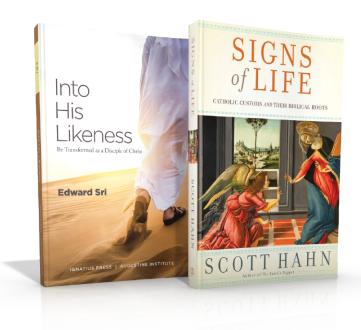

#### **Christmas Giveaway Best Practices**

- Invite Christmas Mass attendees back to the parish in January for a book or CD discussion night. *Into His Likeness* includes discussion questions at the end of each chapter. Include a bookmark in each book with location, date and time.
- Give as gifts to staff, ministry leaders, and parish volunteers. To spiritually support your team, your pastor or staff can also lead small group discussions about the materials.
- Give to parents in Religious Ed or at the parish's Catholic school.
- Give as a gift to Catholic school parents during Catholic Schools Week, which is January 27– February 2, 2019.
- Gift Signs of Life to Altar Servers and Eucharistic Ministers.