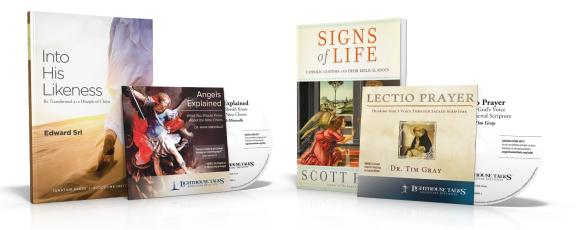

#### REACH CHRISTMAS MASS ATTENDEES WITH SPECIAL \$1.50 BOOKS AND CDS!

Our churches will be packed for Christmas. Reach all those who attend with a book or CD. Priced as low as \$1.50 with **FREE SHIPPING** available in English and Spanish. US Flyer, <u>here</u>.

#### **Christmas Giveaway Best Practices**

- Invite Christmas Mass attendees back to the parish in January for a book or CD discussion night. *Into His Likeness* includes discussion questions at the end of each chapter. Include a bookmark in each book with location, date and time.
- Give as gifts to staff, ministry leaders, and parish volunteers. To spiritually support your team, your pastor or staff can also lead small group discussions about the materials.
- Give to parents in Religious Ed or at the parish's Catholic school.
- Give as a gift to Catholic school parents during Catholic Schools Week, which is January 27– February 2, 2019.
- Gift Signs of Life to Altar Servers and Eucharistic Ministers.