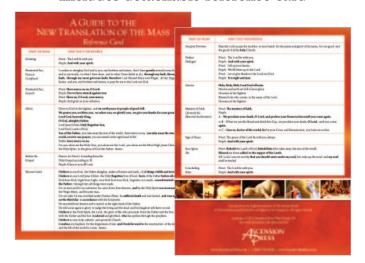

## THE MASS

by Edward Sri, S.T.D.

This 24-page, low-cost question & answer booklet is just what your parishioners need to understand why the Mass is changing and what those changes will be.

Included is an invaluable detachable reference card that details the new prayers and responses for the laity. Perfect for use during the liturgy.

#### Includes detachable reference card